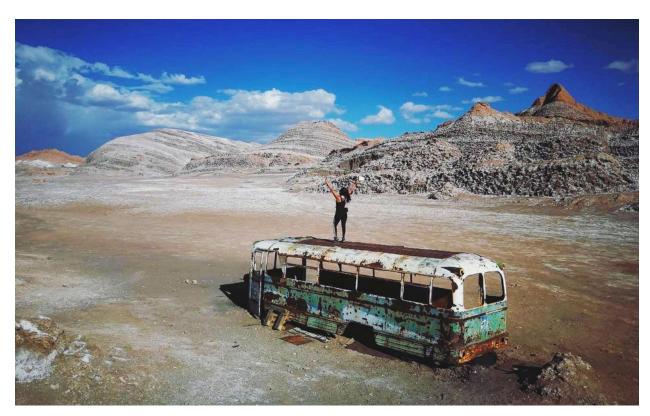

## Itinerary / Tour Program

**3:00 pm** pick up from hotel/hostel in the city of San Pedro of Atacama and depart towards La Cordillera de la Sal 7km towards the city of Calama and then detour towards the Baltinache road. This tour of Vallecito will allow us to discover little-explored places around San Pedro de Atacama, which give the sensation of being on the surface of the Moon. In the same way, we will visit ancient water channels of which there are still vestiges. Then, we will go to the abandoned bus or magic bus, as it is also known, where we will stop to see the landscape at sunset and take photographs. Later, you will enjoy a drink before returning to the city to finish our activity.